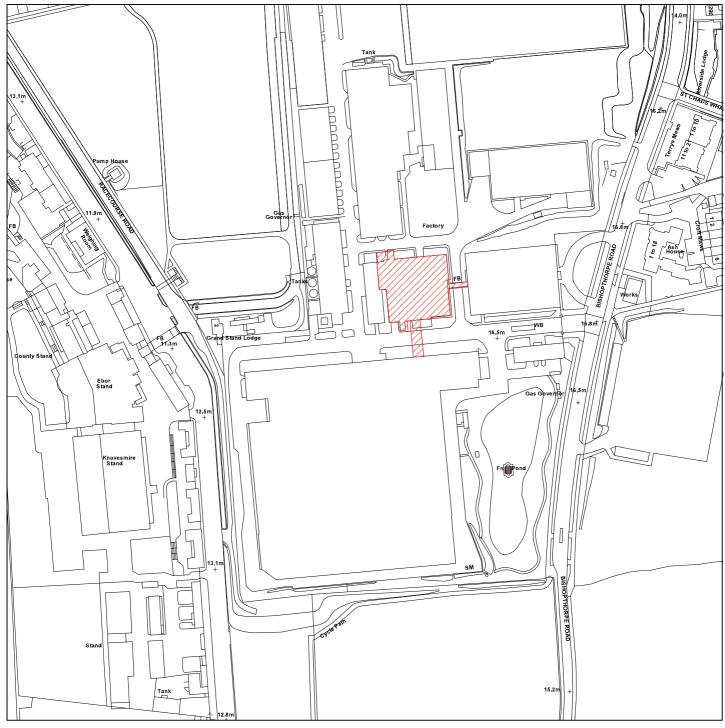

## **Terrys - Central Services Building**

## 09/01612/CAC

**Scale:** 1:2500

Reproduced from the Ordnance Survey map with the permission of the Controller of Her Majesty's Stationery Office © Crown Copyright 2000.

Unauthorised reproduction infringes Crown Copyright and may lead to prosecution or civil proceedings.

| Organisation | City of York Council               |
|--------------|------------------------------------|
| Department   | Planning & Sustainable Development |
| Comments     | Application site                   |
| Date         | 25 January 2010                    |
| SLA Number   | Not set                            |